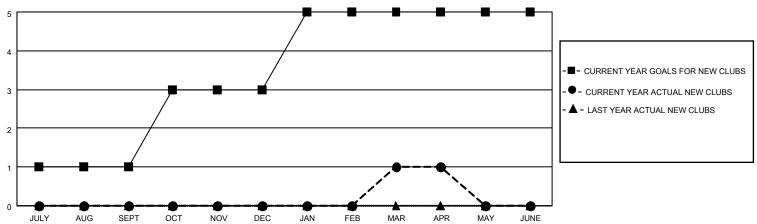

### GOALS AND ACTUAL NEW CLUBS CUMULATIVE

## District 301D1

| Clubs                 |               |           |               | Members               |                        |                         |                                                    |  |
|-----------------------|---------------|-----------|---------------|-----------------------|------------------------|-------------------------|----------------------------------------------------|--|
| RESULTS FOR 2020-2021 |               |           |               | RESULTS FOR 2020-2021 |                        |                         |                                                    |  |
| QUARTER               | NEW CLUB GOAL | NEW CLUBS | DROPPED CLUBS | QUARTER MEM           | BER GROWTH NET<br>GOAL | MEMBER GROWTH<br>ACTUAL | DROPPED<br>MEMBERS ACTUAL<br>(including transfers) |  |
| JULY/AUG/SEPT         | 1             | 0         | 0             | JULY/AUG/SEPT         | 5                      | 61                      | 52                                                 |  |
| OCT/NOV/DEC           | 2             | 0         | 0             | OCT/NOV/DEC           | 15                     | 110                     | 69                                                 |  |
| JAN/FEB/MAR           | 2             | 1         | 3             | JAN/FEB/MAR           | 15                     | 53                      | 84                                                 |  |
| APR/MAY/JUNE          | 0             | 0         | 0             | APR/MAY/JUNE          | 0                      | 5                       | 19                                                 |  |