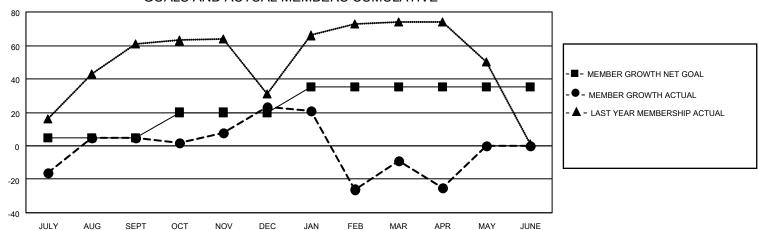

### GOALS AND ACTUAL MEMBERS CUMULATIVE

| DROPPED CLUBS: 3               |     | 31 CLUBS OF 52 ADDED 1 OR MORE<br>NEW MEMBERS | GENDER DISTRIBUTION  MALE 805 (46.94%) |              |     |
|--------------------------------|-----|-----------------------------------------------|----------------------------------------|--------------|-----|
| DROPPED MEMBERS                |     |                                               | FEMALE                                 | 910 (53.06%) |     |
| DECEASED                       | 12  | CLICK HERE FOR CUMULATIVE                     | TOTAL FAMILY UNIT MEMBERS              |              | 697 |
| CLUB CANCELLED 55<br>OTHER 157 |     | MEMBERSHIP DATA                               | FAMILY MEMBERS PAYING HALF DUES        |              | 411 |
| TOTAL                          | 224 |                                               |                                        |              |     |

## District 301D1

| Clubs                 |               |           |               | Members               |                        |                         |                                                    |  |
|-----------------------|---------------|-----------|---------------|-----------------------|------------------------|-------------------------|----------------------------------------------------|--|
| RESULTS FOR 2020-2021 |               |           |               | RESULTS FOR 2020-2021 |                        |                         |                                                    |  |
| QUARTER               | NEW CLUB GOAL | NEW CLUBS | DROPPED CLUBS | QUARTER MEM           | BER GROWTH NET<br>GOAL | MEMBER GROWTH<br>ACTUAL | DROPPED<br>MEMBERS ACTUAL<br>(including transfers) |  |
| JULY/AUG/SEPT         | 1             | 0         | 0             | JULY/AUG/SEPT         | 5                      | 61                      | 52                                                 |  |
| OCT/NOV/DEC           | 2             | 0         | 0             | OCT/NOV/DEC           | 15                     | 110                     | 69                                                 |  |
| JAN/FEB/MAR           | 2             | 1         | 3             | JAN/FEB/MAR           | 15                     | 53                      | 84                                                 |  |
| APR/MAY/JUNE          | 0             | 0         | 0             | APR/MAY/JUNE          | 0                      | 5                       | 19                                                 |  |